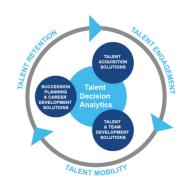

## **Harrison Talent Life Cycle Solutions**

Harrison Assessments uses predictive analytics to help organizations acquire, develop, lead and engage their talent. This comprehensive Talent Decision Analytics provides the intelligence needed throughout the talent life cycle to build effective teams and develop, engage and retain key talent. Contact us to learn how we help organizations make great decisions.