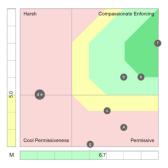

Team members are highlighted by a letter and displayed in conjunction with all other team members. The manager can be displayed in a different colour. This diagnostic analysis creates an accurate view of how team members interact to enable or inhibit team effectiveness.

By applying the analysis to the 12 sets of paradoxical traits used in the Harrison Team diagnostic analysis, you will foster actions to accelerate team performance.