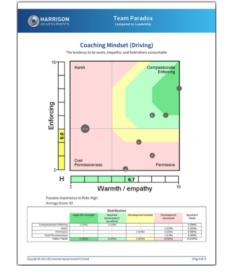

Team members are highlighted by a letter and displayed in conjunction with all other team members. The manager can be displayed in a different colour. This diagnostic analysis creates an accurate view of how team members interact to enable or inhibit team effectiveness.

By applying the analysis to the 12 sets of paradoxical traits used in the Harrison Team diagnostic analysis, you will foster actions to accelerate team performance.