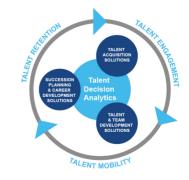

### **Harrison Talent Life Cycle Solutions**

Harrison Assessments uses predictive analytics to help organizations acquire, develop, lead and engage their talent. This comprehensive Talent Decision Analytics provides the intelligence needed throughout the talent life cycle to build effective teams and develop, engage and retain key talent. Contact us to learn how we help organizations make great decisions.